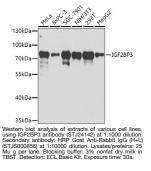

|
| Storage<br>Instruction | Store at-20°C for up to 1 year from the date of receipt, and avoid repeat freeze-thaw cycles.                                       |

## **TARGET INFORMATION**

Gene ID 10643 Gene Symbol IGF2BP3 Uniprot ID IF2B3\_HUMAN Immunogen Immunogen 1-200 Specificity Recombinant fu Immunogen MNKLYIGNLSE Sequence BKI OIRNIPPHI

 Specificity
 Recombinant fusion protein containing a sequence corresponding to amino acids 1-200 of human IGF2BP3 (NP\_006538.2).

 Immunogen
 MNKLYIGNLSENAAPSDLES IFKDAKIPVSGPFLVKTGYA FVDCPDESWALKAIEALSGK IELHGKPIEVEHSVPKRQRI

 Sequence
 RKLQIRNIPPHLQWEVLDSL LVQYGVVESCEQVNTDSETA VVNVTYSSKDQARQALDKLN GFQLENFTLKVAYIPDEMAA

 QQNPLQQPRGRRGLGQRGSS RQGSPGSVSKQKPCDLPLRL



This product is suitable for in-vitro studies under the RESEARCH USE ONLY [RUO] licence. This product must not be used as for diagnostic or other medical purposes. St John's Laboratory Ltd, Knowledge Dock Business Centre, University Way, London, E16 2RD | Tel: 0208 223 3081