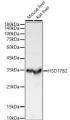

gation Unconjugated Purification Affinity purification Dilution Range WB:1:500-1:1000

ELISA:Recommended starting concentration is 1 Mu g/mL. Please optimize the concentration based on your specific assay

requirements.

Formulation PBS with 0.05% Proclin300, 50% Glycerol, pH 7.3.

Isotype IgG

Instruction

Storage Store at-20°C for up to 1 year from the date of receipt, and avoid repeat freeze-thaw cycles.

## **TARGET INFORMATION**

Gene ID 3294

Gene Symbol HSD17B2 Uniprot ID DHB2\_HUMAN

**Immunogen** 

Immunogen 100-387

Region

Specificity Recombinant fusion protein containing a sequence corresponding to amino acids 100-200 of human HSD17B2 (NP\_002144.1).

Immunogen KYLDELGFTVFAGVLNENGP GAEELRRTCSPRLSVLQMDI TKPVQIKDAYSKVAAMLQDR GLWAVINNAGVLGFPTDGEL

Sequence LLMTDYKQCMAVNFFGTVEV T