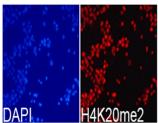

. Immunogen

Immunogen Region Around K20

Specificity A synthetic dimethylated peptide around K20 of human histone H4 (NP\_003529.1).

Immunogen HRKVL

Sequence

Immunofluorescence analysis of 293T cells using DiMethyl-Histone H4-K20 Rabbit polyclonal antibody