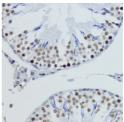

Immunohistochemistry analysis of DiMethyl-Histone H4-K20 in paraffin-embedded rat testis using DiMethyl-Histone H4-K20 Rabbit polyclonal antibody (STL29371 at dilution of 1:200 (40x lens), Perform microwave antigen retrieval with 10 mM PBS buffer pH 7. 2 before commercing with immunohistochemistry staining