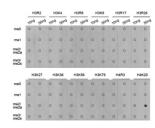

Dot-blot analysis of all sorts of methylation peptide using DiMethyl-Histone H4-K20 antibody (STJ23971).