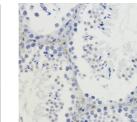

Immunohistochemistry analysis of DiMethyl-Histon H4-K20 in paraffin-embedded mouse testis usin DiMethyl-Histone H4-K20 Rabbit polyclonal antibod (STJ23971) at dilution of 1:200 (40x lens). Perform nicrowave antigen retrieval with 10 mM PBS buffer pl 7: 2 before commencing with immunohistochemistry