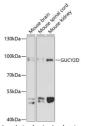

optimize the concentration based on your specific assay

requirements.

Formulation PBS with 0.02% Sodium Azide, 50% Glycerol, pH 7.3.

Isotype IgG

**Storage** Store at-20°C for up to 1 year from the date of receipt, and avoid repeat freeze-thaw cycles.

Instruction

## **TARGET INFORMATION**

Gene ID 3000

Gene Symbol GUCY2D

Uniprot ID GUC2D\_HUMAN

Immunogen Immunogen 52-350

Region

Specificity Recombinant fusion protein containing a sequence corresponding to amino acids 52-350 of human GUCY2D (NP\_000171.1). Immunogen Sequence AVFTVGVLGPWACDPIFSRA RPDLAARLAAARLNRDPGLA GGPRFEVALLPEPCRTPGSL GAVSSALARVSGLVGPVNPA

ACRPAELLAEEAGIALVPWG CPWTQAEGTTAPAVTPAADA LYALLRAFGWARVALVTAPQ DLWVEAGRSLSTALRARGLP  $VASVTSMEPLDLSGAREALR\ KVRDGPRVTAVIMVMHSVLL\ GGEEQRYLLEAAEELGLTDG\ SLVFLPFDTIHYALSPGPE$