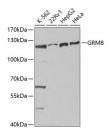

ation Lot specific Conjugation Unconjugated Purification Affinity purification Dilution Range WB:1:500-1:2000

ELISA:Recommended starting concentration is 1 Mu g/mL. Please optimize the concentration based on your specific assay

requirements.

Formulation PBS with 0.02% Sodium Azide, 50% Glycerol, pH 7.3.

**Isotype** IgG

Storage Instruction Store at-20°C for up to 1 year from the date of receipt, and avoid repeat freeze-thaw cycles.

## **TARGET INFORMATION**

Gene ID 2918 Gene Symbol GRM8

Uniprot ID GRM8\_HUMAN

Immunogen

Immunogen 1-100 Region

Specificity A synthetic peptide corresponding to a sequence within amino acids 1-100 of human GRM8 (NP\_000836.2).

Immunogen MVCEGKRSASCPCFFLLTAK FYWILTMMORTHSQEYAHSI RVDGDIILGGLFPVHAKGER GVPCGELKKEKGIHRLEAML Sequence

YAIDQINKDPDLLSNITLGV