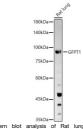

## Anti-GFPT1 antibody (1-150) (STJ23774)

## **TARGET INFORMATION**

Gene ID 2673

Gene Symbol GFPT1

Uniprot ID GFPT1\_HUMAN

Immunogen Immunogen

Region Specificity Recombinant fusion protein containing a sequence corresponding to amino acids 1-150 of human GFPT1 (NP\_002047.2). Immunogen MCGIFAYLNYHVPRTRREIL ETLIKGLQRLEYRGYDSAGV GFDGGNDKDWEANACKIQLI KKKGKVKALDEEVHKQQDMD Sequence LDIEFDVHLGIAHTRWATHG EPSPVNSHPQRSDKNNEFIV IHNGIITNYKDLKKFLESKG YDFESETDTE