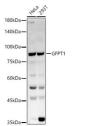

## Anti-GFPT1 antibody (1-150) (STJ23774)

## **TARGET INFORMATION**

Gene ID 2673

Gene Symbol GFPT1

Uniprot ID GFPT1\_HUMAN

Immunogen Immunogen

Region Specificity Recombinant fusion protein containing a sequence corresponding to amino acids 1-150 of human GFPT1 (NP\_002047.2). Immunogen MCGIFAYLNYHVPRTRREIL ETLIKGLQRLEYRGYDSAGV GFDGGNDKDWEANACKIQLI KKKGKVKALDEEVHKQQDMD Sequence LDIEFDVHLGIAHTRWATHG EPSPVNSHPQRSDKNNEFIV IHNGIITNYKDLKKFLESKG YDFESETDTE