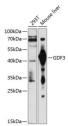

## Anti-GDF3 antibody (251-364) (STJ23765)

## **TARGET INFORMATION**

Gene ID 9573

Gene Symbol GDF3

Uniprot ID GDF3\_HUMAN

. Immunogen Immunogen 251-364

Region

Specificity Recombinant fusion protein containing a sequence corresponding to amino acids 251-364 of human GDF3 (NP\_065685.1).