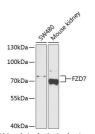

## Anti-FZD7 antibody (1-260) (STJ23727)

## **TARGET INFORMATION**

Gene ID 8324

Gene Symbol FZD7

Uniprot ID FZD7\_HUMAN

Immunogen Immunogen 1-260

Region

Specificity Recombinant fusion protein containing a sequence corresponding to amino acids 1-260 of human FZD7 (NP\_003498.1). 
 Immunogen
 MRDPGAAAPLSSLGLCALVL ALLGALSAGAGAQPYHGEKG ISVPDHGFCQPISIPLCTDI AYNQTILPNLLGHTNQEDAG