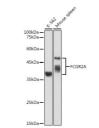

## Anti-FCGR2A antibody (34-316) (STJ23641)

## **TARGET INFORMATION**

Gene ID 2212

Gene Symbol FCGR2A Uniprot ID FCG2A\_HUMAN

Immunogen

Immunogen 34-316

**Specificity** A synthetic peptide corresponding to a sequence within amino acids 34-316 of human FCGR2A (NP\_001129691.1). Immunogen QAAAPPKAVLKLEPPWINVL QEDSVTLTCQGARSPESDSI QWFHNGNLIPTHTQPSYRFK ANNNDSGEYTCQTGQTSLSD Sequence PVHLTVLSEWLVLQTPHLEF QEGETIMLRCHSWKDKPLVK VTFFQNGKSQKFSHLDPTFS IPQANHSHSGDYHCTGNIGY