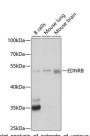

ic Conjugation Unconjugated Purification Affinity purification Dilution Range WB:1:500-1:2000

ELISA:Recommended starting concentration is 1 Mu g/mL. Please optimize the concentration based on your specific assay

requirements.

Formulation PBS with 0.02% Sodium Azide, 50% Glycerol, pH 7.3.

**Isotype** IgG

Storage Instruction Store at-20°C for up to 1 year from the date of receipt, and avoid repeat freeze-thaw cycles.

## **TARGET INFORMATION**

Gene ID 1910 Gene Symbol EDNRB

Uniprot ID EDNRB\_HUMAN

Immunogen Immunogen 1-100 Region

Specificity Recombinant fusion protein containing a sequence corresponding to amino acids 1-100 of human EDNRB (NP\_001116131.1). Immunogen MQPPPSLCGRALVALVLACG LSRIWGEERGFPPDRATPLL QTAEIMTPPTKTLWPKGSNA SLARSLAPAEVPKGDRTAGS

Sequence

PPRTISPPPCQGPIEIKETF