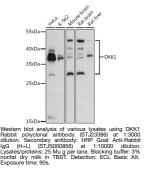

|
| Storage<br>Instruction | Store at-20°C for up to 1 year from the date of receipt, and avoid repeat freeze-thaw cycles.                                       |

## **TARGET INFORMATION**

Gene ID 22943 Gene Symbol DKK1 Uniprot ID DKK1\_HUMAN Immunogen Immunogen 32-266 Region

Specificity Recombinant fusion protein containing a sequence corresponding to amino acids 32-266 of human DKK1 (NP\_036374.1). Immunogen TLNSVLNSNAIKNLPPPLGG AAGHPGSAVSAAPGILYPGG NKYQTIDNYQPYPCAEDEEC GTDEYCASPTRGGDAGVQIC Sequence LACRKRRKRCMRHAMCCPGN YCKNGICVSSDQNHFRGEIE ETITESFGNDHSTLDGYSRR TTLSSKMYHTKGQEGSVCL LACRKRRKRCMRHAMCCPGN YCKNGICVSSDQNHFRGEIE ETITESFGNDHSTLDGYSRR TTLSSKMYHTKGQEGSVCLR SSDCASGLCCARHFWSKICK PVLKEGQVCTKHRRKGSHGL EIFQRCYCGEGLSCRIQKDH HQASNSSRLHTCQRH



This product is suitable for in-vitro studies under the RESEARCH USE ONLY [RUO] licence. This product must not be used as for diagnostic or other medical purposes. St John's Laboratory Ltd, Knowledge Dock Business Centre, University Way, London, E16 2RD | Tel: 0208 223 3081