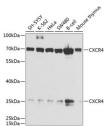

## Anti-CXCR4 antibody (1-100) (STJ23304)

## **PRODUCT PROPERTIES**

Clonality Polyclonal

Clone ID Concentration Lot specific Conjugation Unconjugated

Purification Affinity purification Dilution Range WB:1:500-1:1000

ELISA:Recommended starting concentration is 1 Mu g/mL. Please optimize the concentration based on your specific assay