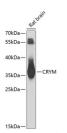

## Anti-CRYM antibody (1-314) (STJ23234)

## **TARGET INFORMATION**

Gene ID 1428

Gene Symbol CRYM

Uniprot ID CRYM\_HUMAN

Immunogen Immunogen 1-314

Region

Specificity Recombinant fusion protein containing a sequence corresponding to amino acids 1-314 of human CRYM (NP\_001879.1). Immunogen Sequence MSRVPAFLSAAEVEEHLRSS SLLIPPLETALANFSSGPEG GVMQPVRTVVPVTKHRGYLG VMPAYSAAEDALTTKLVTFY