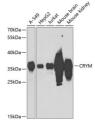

## Anti-CRYM antibody (1-314) (STJ23234)

## **TARGET INFORMATION**

Gene ID 1428

Gene Symbol CRYM

Uniprot ID CRYM\_HUMAN

Immunogen Immunogen 1-314

Region

Specificity Recombinant fusion protein containing a sequence corresponding to amino acids 1-314 of human CRYM (NP\_001879.1). Immunogen Sequence MSRVPAFLSAAEVEEHLRSS SLLIPPLETALANFSSGPEG GVMQPVRTVVPVTKHRGYLG VMPAYSAAEDALTTKLVTFY