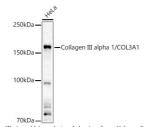

## **GENERAL INFORMATION**

Product Type Primary antibodies

**Short Description** 

Applications WB/IF/ICC/ELISA Host/Source Rabbit Reactivity Human/Mouse

## **PRODUCT PROPERTIES**

Clonality Polyclonal Clone ID

Concentration Lot specific Conjugation Unconjugated Purification Affinity purification Dilution Range WB:1:2000-1:10000

IF/ICC:1:50-1:200

ELISA:Recommended starting concentration is 1 Mu g/mL. Please optimize the concentration based on your specific assay

## **TARGET INFORMATION**

Gene ID 1281 Gene Symbol COL3A1

Uniprot ID CO3A1\_HUMAN

Immunogen

**Immunogen** 1201-1301

Region

Specificity Recombinant fusion protein containing a sequence corresponding to amino acids 1201-1301 of human Collagen III alpha

1/COL3A1 (NP\_000081.2).

Immunogen GAAAIAGIGGEKAGGFAPYY GDEPMDFKINTDEIMTSLKS VNGQIESLISPDGSRKNPAR NCRDLKFCHPELKSGEYWVD

Sequence PNQGCKLDAIKVFCNMETGE T