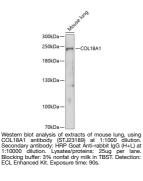

## **PRODUCT PROPERTIES**

Clonality Polyclonal Clone ID Concentration Lot specific Conjugation Unconjugated Purification Affinity purification Dilution Range WB:1:500-1:1000 ELISA: Recommended starting concentration is 1 Mu g/mL. Please optimize the concentration based on your specific assay requirements. Formulation PBS with 0.02% Sodium Azide, 50% Glycerol, pH 7.3. Isotype IgG Storage Store at-20°C for up to 1 year from the date of receipt, and avoid repeat freeze-thaw cycles. Instruction