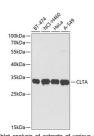

## Anti-CLTA antibody (1-218) (STJ23172)

## **TARGET INFORMATION**

Gene ID 1211

Gene Symbol CLTA Uniprot ID CLCA\_HUMAN

Immunogen Immunogen 1-218

Region

Specificity Recombinant fusion protein containing a sequence corresponding to amino acids 1-218 of human CLTA (NP\_001824.1). 
 Immunogen
 MAELDPFGAPAGAPGGPALG NGVAGAGEEDPAAAFLAQQE SEIAGIENDEAFAILDGGAP GPQPHGEPPGGPDAVDGVMN