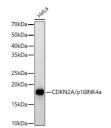

## **GENERAL INFORMATION**

Product Type Primary antibodies

Short

Description

Applications WB/IF/ICC/ELISA

Host/Source Rabbit Reactivity Human

## **PRODUCT PROPERTIES**

Clonality Polyclonal

Clone ID

Concentration Lot specific Conjugation Unconjugated Purification Affinity purification **Dilution** WB:1:2000-1:10000 Range IF/ICC:1:50-1:200

ELISA:Recommended starting concentration is 1 Mu g/mL. Please optimize the concentration based on your specific assay

## **TARGET INFORMATION**

Gene ID 1029

1029

Gene Symbol CDKN2A

CDKN2A

Uniprot ID CDN2A\_HUMAN

ARF\_HUMAN

Immunogen Immunogen 1-156