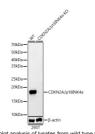

## **GENERAL INFORMATION**

Product Type Primary antibodies

Short

Description

Applications WB/IF/ICC/ELISA

Host/Source Rabbit Reactivity Human

## **PRODUCT PROPERTIES**

Clonality Polyclonal

Clone ID

Concentration Lot specific Conjugation Unconjugated Purification Affinity purification **Dilution** WB:1:2000-1:10000 Range IF/ICC:1:50-1:200

ELISA:Recommended starting concentration is 1 Mu g/mL. Please optimize the concentration based on your specific assay

## **TARGET INFORMATION**

Gene ID 1029

1029

Gene Symbol CDKN2A

CDKN2A

Uniprot ID CDN2A\_HUMAN

ARF\_HUMAN

Immunogen Immunogen 1-156