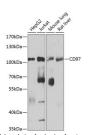

## Anti-ADGRE5 antibody (240-435) (STJ23018)

## **GENERAL INFORMATION**

Product Type Primary antibodies

Short Description

Applications WB/ELISA Host/Source Rabbit

Reactivity Human/Mouse/Rat

## **PRODUCT PROPERTIES**

Clonality Polyclonal

Clone ID

Concentration Lot specific Conjugation Unconjugated Purification Affinity purification **Dilution** WB:1:200-1:2000

Range ELISA:Recommended starting concentration is 1 Mu g/mL. Please optimize the concentration based on your specific assay