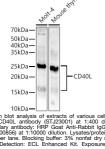

|
| Isotype                | lgG                                                                                                                                 |
| Storage<br>Instruction | Store at-20°C for up to 1 year from the date of receipt, and avoid repeat freeze-thaw cycles.                                       |

## **TARGET INFORMATION**

 Gene ID
 959

 Gene Symbol
 CD40LG

 Uniprot ID
 CD40L\_HUMAN

 Immunogen
 113-261

 Region
 Specificity

 Recombinant fusion protein containing a sequence corresponding to amino acids 113-261 of human CD40L (NP\_000065.1).

 Immunogen
 NGKGDQNPQIAAHVISEASS KTTSVLQWAEKGYYTMSNNL VTLENGKQLTVKRQGLYYIY AQVTFCSNREASSQAPFIAS

 Sequence
 LCLKSPGRFERILLRAANTH SSAKPCGQQSIHLGGVFELQ PGASVFVNVTDPSQVSHGTG FTSFGLLKL



This product is suitable for in-vitro studies under the RESEARCH USE ONLY [RUO] licence. This product must not be used as for diagnostic or other medical purposes. St John's Laboratory Ltd, Knowledge Dock Business Centre, University Way, London, E16 2RD | Tel: 0208 223 3081