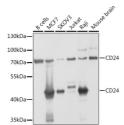

## Anti-CD24 antibody (1-80) (STJ22979)

## **TARGET INFORMATION**

Gene ID 100133941 Gene Symbol CD24 Uniprot ID CD24\_HUMAN

Immunogen Immunogen Region

Specificity Recombinant fusion protein containing a sequence corresponding to amino acids 1-80 of human CD24 (NP\_037362.1). Immunogen MGRAMVARLGLGLLLLALLL PTQIYSSETTTGTSSNSSQS TSNSGLAPNPTNATTKAAGG ALQSTASLFVVSLSLLHLYS Sequence