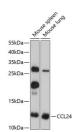

## Anti-CCL24 antibody (40-119) (STJ22932)

## **GENERAL INFORMATION**

Product Type Primary antibodies

**Short Description** 

Applications WB/ELISA Host/Source Rabbit Reactivity Mouse

## **PRODUCT PROPERTIES**

Clonality Polyclonal Clone ID

Concentration Lot specific Conjugation Unconjugated Purification Affinity purification

Dilution Range WB:1:500-1:2000

ELISA:Recommended starting concentration is 1 Mu g/mL. Please optimize the concentration based on your specific assay