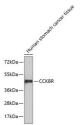

## Anti-CCKBR antibody (240-335) (STJ22926)

## **PRODUCT PROPERTIES**

Clonality Polyclonal Clone ID

Concentration Lot specific Conjugation Unconjugated Purification Affinity purification Dilution Range WB:1:500-1:2000

ELISA:Recommended starting concentration is 1 Mu g/mL. Please optimize the concentration based on your specific assay