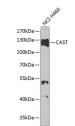

## Anti-CAST antibody (677-695) (STJ22910)

## **GENERAL INFORMATION**

Product Type Primary antibodies

Short Description

Applications WB/IHC-P/ELISA

Host/Source Rabbit

Reactivity Human/Mouse/Rat