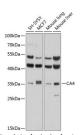

## Anti-CA4 antibody (19-270) (STJ22858)

## **TARGET INFORMATION**

Gene ID 762

Gene Symbol CA4

Uniprot ID CAH4\_HUMAN

Immunogen Immunogen 19-270

Region

Specificity Recombinant fusion protein containing a sequence corresponding to amino acids 19-270 of human CA4 (NP\_000708.1). 
 Immunogen
 AESHWCYEVQAESSNYPCLV PVKWGGNCQKDRQSPINIVT TKAKVDKKLGRFFFSGYDKK QTWTVQNNGHSVMMLLENKA