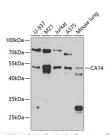

## Anti-CA14 antibody (16-290) (STJ22855)

## **TARGET INFORMATION**

Gene ID 23632

Gene Symbol CA14

Uniprot ID CAH14\_HUMAN

Immunogen

Immunogen 16-290

Region

Immunogen Sequence

Specificity Recombinant fusion protein containing a sequence corresponding to amino acids 16-290 of human CA14 (NP\_036245.1). ADGGQHWTYEGPHGQDHWPA SYPECGNNAQSPIDIQTDSV TFDPDLPALQPHGYDQPGTE PLDLHNNGHTVQLSLPSTLY LGGLPRKYVAAQLHLHWGQK GSPGGSEHQINSEATFAELH IVHYDSDSYDSLSEAAERPQ GLAVLGILIEVGETKNIAYE  ${\tt HILSHLHEVRHKDQKTSVPP} \ {\tt FNLRELLPKQLGQYFRYNGSLTTPPCYQSVLWTVFYRRSQLSMEQLEKLQGTLFSTEEE}$ 