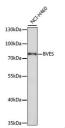

## Anti-BVES antibody (241-360) (STJ22848)

## **TARGET INFORMATION**

Gene ID 11149

Gene Symbol BVES

Uniprot ID POPD1\_HUMAN

Immunogen

Immunogen 241-360

Region

Specificity Recombinant fusion protein containing a sequence corresponding to amino acids 241-360 of human BVES (NP\_001186492.1).