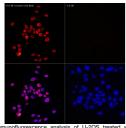

## **TARGET INFORMATION**

Gene ID Gene Symbol Uniprot ID Immunogen Immunogen Region

Specificity Bromodeoxyuridine

Immunogen Sequence

Immunofluorescence analysis of U-2OS treated with Brdu and U-2OS cells using BrdU antibody (STJ22838) at dilution of 1:100 (40x lens). Blue: DAPI for nuclear staining.