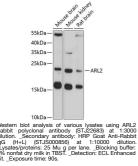

## **PRODUCT PROPERTIES**

| Clonality<br>Clone ID  | Polyclonal                                                                                                                          |
|------------------------|-------------------------------------------------------------------------------------------------------------------------------------|
| Concentration          | Lot specific                                                                                                                        |
| Conjugation            | Unconjugated                                                                                                                        |
| Purification           | Affinity purification                                                                                                               |
| Dilution               | WB:1:500-1:2000                                                                                                                     |
| Range                  | ELISA:Recommended starting concentration is 1 Mu g/mL. Please optimize the concentration based on your specific assay requirements. |
| Formulation            | PBS with 0.01% Thimerosal, 50% Glycerol, pH 7.3.                                                                                    |
| Isotype                | IgG                                                                                                                                 |
| Storage<br>Instruction | Store at-20°C for up to 1 year from the date of receipt, and avoid repeat freeze-thaw cycles.                                       |