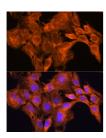

Immunofluorescence analysis of C6 cells using AOX1 Rabbit polyclonal antibody (STJ22625) at dilution of 1:100. Blue: DAPI for nuclear staining.

Immunofluorescence analysis of HeLa cells using AOX1 Rabbit polyclonal antibody (STJ22625) at dilution of 1:100. Blue: DAPI for nuclear staining.