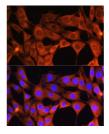

Immunofluorescence analysis of NIH/3T3 cells using AOX1 Rabbit polyclonal antibody (STJ22625) at dilution of 1:100. Blue: DAPI for nuclear staining.