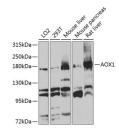

VSLLGSAPGGKVEFKRTLI}~ {\tt ISFLFKFYLEVSQILKKMDP}~ {\tt VHYPSLADKYESALEDLHSK}~ {\tt HHCSTLKYQNIGPKQHPED}~ {\tt VHYPSLADKYESALEDLHSK}~ {\tt HHCSTLKYQNIGPKQHPED}~ {\tt VHYPSLADKYESALEDLHSK}~ {\tt HHCSTLKYQNIGPKQHPED}~ {\tt VHYPSLADKYESALEDLHSK}~ {\tt HHCSTLKYQNIGPKQHPED}~ {\tt VHYPSLADKYESALEDLHSK}~ {\tt VHYPSLADKYESALEDLHSK}~ {\tt CONTRACTOR CONTRA$ 



Immunofluorescence analysis of C6 cells using AOX1 Rabbit polyclonal antibody (STJ22625) at dilution of 1:100. Blue: DAPI for nuclear staining.



Immunofluorescence analysis of HeLa cells using AOX1 Rabbit polyclonal antibody (STJ22625) at dilution of 1:100. Blue: DAPI for nuclear staining.



Immunofluorescence analysis of NIH/3T3 cells using AOX1 Rabbit polyclonal antibody (STJ22625) at dilution of 1:100. Blue: DAPI for nuclear staining.