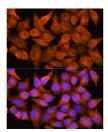

Immunofluorescence analysis of C6 cells using AOX1 Rabbit polyclonal antibody (STJ22625) at dilution of 1:100. Blue: DAPI for nuclear staining.

Immunofluorescence analysis of HeLa cells using AOX1 Rabbit polyclonal antibody (STJ22625) at dilution of 1:100. Blue: DAPI for nuclear staining.