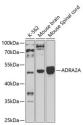

## Anti-ADRA2A antibody (240-380) (STJ22531)

## **GENERAL INFORMATION**

Product Type Primary antibodies

Short Description

Applications WB/ELISA Host/Source Rabbit

Reactivity Human/Mouse/Rat

## **PRODUCT PROPERTIES**

Clonality Polyclonal

Clone ID

Concentration Lot specific Conjugation Unconjugated Purification Affinity purification

**Dilution** WB:1:500-1:2000

Range ELISA:Recommended starting concentration is 1 Mu g/mL. Please optimize the concentration based on your specific assay