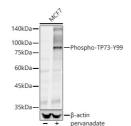

## Anti-Phospho-TP73-Y99 antibody (STJ22442)

## **TARGET INFORMATION**

Gene ID 7161 Gene Symbol

Uniprot ID P73\_HUMAN

Immunogen

Immunogen Sequence

Immunogen Region
Specificity A phospho specific peptide corresponding to residues surrounding Y99 of human TP73