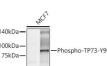

## Anti-Phospho-TP73-Y99 antibody (STJ22442)

## **TARGET INFORMATION**

Gene ID 7161 Gene Symbol

Uniprot ID P73\_HUMAN

Immunogen

Immunogen Sequence

Immunogen Region
Specificity A phospho specific peptide corresponding to residues surrounding Y99 of human TP73