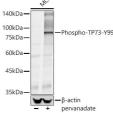

## Anti-Phospho-TP73-Y99 antibody (STJ22442)

## **TARGET INFORMATION**

Gene ID 7161 Gene Symbol

Uniprot ID P73\_HUMAN

Immunogen

Immunogen Sequence

Immunogen Region
Specificity A phospho specific peptide corresponding to residues surrounding Y99 of human TP73