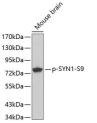

## Anti-Phospho-SYN1-S9 antibody (STJ22426)

## **PRODUCT PROPERTIES**

Clonality Polyclonal

Clone ID Concentration Lot specific

Conjugation Unconjugated Purification Affinity purification Dilution Range WB:1:500-1:2000

ELISA:Recommended starting concentration is 1 Mu g/mL. Please optimize the concentration based on your specific assay

## **TARGET INFORMATION**

Gene ID 6853

Gene Symbol

Uniprot ID SYN1\_HUMAN

Immunogen RLSDS

Immunogen Region

Specificity A synthetic phosphorylated peptide around S9 of human SYN1 (NP $\_$ 008881.2).

Immunogen Sequence