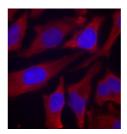

Immunofluorescence analysis of methanol-fixed HeLa cells using Phospho-SYN1-S9 antibody (STJ22426).