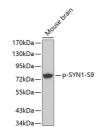

## Anti-Phospho-SYN1-S9 antibody (STJ22426)

## **PRODUCT PROPERTIES**

Clonality Polyclonal

Clone ID Concentration Lot specific

Conjugation Unconjugated Purification Affinity purification Dilution Range WB:1:500-1:2000

ELISA:Recommended starting concentration is 1 Mu g/mL. Please optimize the concentration based on your specific assay

## **TARGET INFORMATION**

Gene ID 6853

Gene Symbol

Uniprot ID SYN1\_HUMAN

Immunogen RLSDS

Immunogen Region

Specificity A synthetic phosphorylated peptide around S9 of human SYN1 (NP $\_$ 008881.2).

Immunogen Sequence