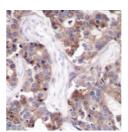

## Anti-Phospho-STMN1-S25 antibody (STJ22421)

## **TARGET INFORMATION**

Gene ID 3925 Gene Symbol STMN1 Uniprot ID STMN1\_HUMAN

Immunogen ILSPRS

Immunogen Region

Specificity A synthetic phosphorylated peptide around S25 of human Stathmin 1 (NP\_005554.1).