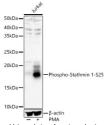

## Anti-Phospho-STMN1-S25 antibody (STJ22421)

## **TARGET INFORMATION**

Gene ID 3925 Gene Symbol STMN1 Uniprot ID STMN1\_HUMAN

Immunogen ILSPRS

Immunogen Region

Specificity A synthetic phosphorylated peptide around S25 of human Stathmin 1 (NP\_005554.1).