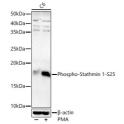

## Anti-Phospho-STMN1-S25 antibody (STJ22421)

## **TARGET INFORMATION**

Gene ID 3925 Gene Symbol STMN1 Uniprot ID STMN1\_HUMAN

Immunogen ILSPRS

Immunogen Region

Specificity A synthetic phosphorylated peptide around S25 of human Stathmin 1 (NP\_005554.1).