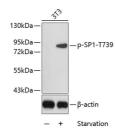

## Anti-Phospho-SP1-T739 antibody (STJ22406)

## **TARGET INFORMATION**

Gene ID 6667 Gene Symbol SP1 Uniprot ID SP1\_HUMAN

Immunogen Immunogen Sequence

Immunogen Region
Specificity
A phospho specific peptide corresponding to residues surrounding T739 of human SP1