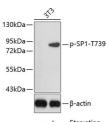

## Anti-Phospho-SP1-T739 antibody (STJ22406)

## **TARGET INFORMATION**

Gene ID 6667 Gene Symbol SP1 Uniprot ID SP1\_HUMAN

Immunogen Immunogen Sequence

Immunogen Region
Specificity
A phospho specific peptide corresponding to residues surrounding T739 of human SP1