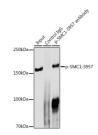

## Anti-Phospho-SMC1A-S957 antibody (STJ22400)

## **TARGET INFORMATION**

Gene ID 8243

Gene Symbol SMC1A

Uniprot ID SMC1A\_HUMAN

Immunogen

Immunogen Region

Specificity

A synthetic phosphorylated peptide around S957 of human SMC1A (NP $\_$ 006297.2).