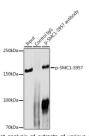

## Anti-Phospho-SMC1A-S957 antibody (STJ22400)

## **TARGET INFORMATION**

Gene ID 8243

Gene Symbol SMC1A

Uniprot ID SMC1A\_HUMAN

Immunogen

Immunogen Region

Specificity

A synthetic phosphorylated peptide around S957 of human SMC1A (NP $\_$ 006297.2).