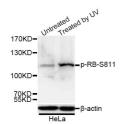

## Anti-Phospho-RB1-S811 antibody (STJ22370)

## **TARGET INFORMATION**

Gene ID 5925

Gene Symbol Uniprot ID RB\_HUMAN Immunogen LKSPY

Immunogen Region

Specificity A synthetic phosphorylated peptide around S811 of human RB (NP\_000312.2).

Immunogen Sequence LKSPY