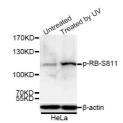

## Anti-Phospho-RB1-S811 antibody (STJ22370)

## **TARGET INFORMATION**

Gene ID 5925

Gene Symbol Uniprot ID RB\_HUMAN Immunogen LKSPY

Immunogen Region

Specificity A synthetic phosphorylated peptide around S811 of human RB (NP\_000312.2).

Immunogen Sequence LKSPY