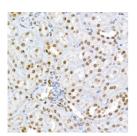

## Anti-Phospho-RB1-S795 antibody (STJ22369)

## **GENERAL INFORMATION**

Product Type Primary antibodies

**Short Description** 

Applications WB/IHC-P/ELISA Host/Source Rabbit

Reactivity Human/Mouse/Rat

## **TARGET INFORMATION**

Gene Symbol RB1 Uniprot ID RB\_HUMAN Immunogen PSSPL

Immunogen Region

**Specificity** A synthetic phosphorylated peptide around S795 of human RB (NP\_000312.2).

Immunogen

Sequence