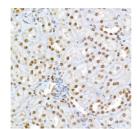

## Anti-Phospho-RB1-S795 antibody (STJ22369)

## **GENERAL INFORMATION**

Product Type Primary antibodies

**Short Description** 

Applications WB/IHC-P/ELISA Host/Source Rabbit

Reactivity Human/Mouse/Rat

## **TARGET INFORMATION**

Gene Symbol RB1 Uniprot ID RB\_HUMAN Immunogen PSSPL

Immunogen Region

**Specificity** A synthetic phosphorylated peptide around S795 of human RB (NP\_000312.2).

Immunogen

Sequence