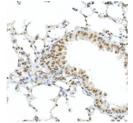

## Anti-Phospho-RB1-S795 antibody (STJ22369)

## **GENERAL INFORMATION**

Product Type Primary antibodies

**Short Description** 

Applications WB/IHC-P/ELISA Host/Source Rabbit

Reactivity Human/Mouse/Rat

## **TARGET INFORMATION**

Gene Symbol RB1 Uniprot ID RB\_HUMAN Immunogen PSSPL

Immunogen Region

**Specificity** A synthetic phosphorylated peptide around S795 of human RB (NP\_000312.2).

Immunogen

Sequence