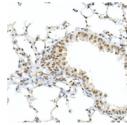

## Anti-Phospho-RB1-S795 antibody (STJ22369)

## **GENERAL INFORMATION**

Product Type Primary antibodies

**Short Description** 

Applications WB/IHC-P/ELISA Host/Source Rabbit

Reactivity Human/Mouse/Rat

## **TARGET INFORMATION**

Gene Symbol RB1 Uniprot ID RB\_HUMAN Immunogen PSSPL

Immunogen Region

**Specificity** A synthetic phosphorylated peptide around S795 of human RB (NP\_000312.2).

Immunogen

Sequence