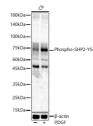

## Anti-Phospho-PTPN11-Y542 antibody (STJ22358)

## **TARGET INFORMATION**

Gene ID 5781

Gene Symbol

Uniprot ID PTN11\_HUMAN

Immunogen HEYTN

Immunogen Region

**Specificity** A synthetic phosphorylated peptide around Y542 of human PTPN11 (NP\_002825.3).

Immunogen Sequence