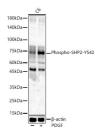

## Anti-Phospho-PTPN11-Y542 antibody (STJ22358)

## **TARGET INFORMATION**

Gene ID 5781

Gene Symbol

Uniprot ID PTN11\_HUMAN

Immunogen HEYTN

Immunogen Region

**Specificity** A synthetic phosphorylated peptide around Y542 of human PTPN11 (NP\_002825.3).

Immunogen Sequence