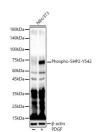

## Anti-Phospho-PTPN11-Y542 antibody (STJ22358)

## **TARGET INFORMATION**

Gene ID 5781

Gene Symbol

Uniprot ID PTN11\_HUMAN

Immunogen HEYTN

Immunogen Region

**Specificity** A synthetic phosphorylated peptide around Y542 of human PTPN11 (NP\_002825.3).

Immunogen Sequence