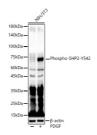

## Anti-Phospho-PTPN11-Y542 antibody (STJ22358)

## **TARGET INFORMATION**

Gene ID 5781

Gene Symbol

Uniprot ID PTN11\_HUMAN

Immunogen HEYTN

Immunogen Region

**Specificity** A synthetic phosphorylated peptide around Y542 of human PTPN11 (NP\_002825.3).

Immunogen Sequence