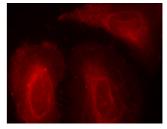

Immunofluorescence analysis of methanol-fixed HeLa cells using Phospho-PDK1/PDPK1-S241 antibody (STJ22329).