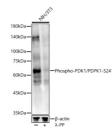

## Anti-Phospho-PDPK1-S241 antibody (STJ22329)

## **TARGET INFORMATION**

Gene ID 5170 Gene Symbol PDPK1

Uniprot ID PDPK1\_HUMAN

Immunogen

Immunogen Region

Immunogen Sequence

**Specificity** A phospho specific peptide corresponding to residues surrounding S241 of human PDK1/PDPK1