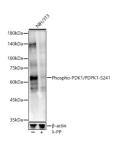

## Anti-Phospho-PDPK1-S241 antibody (STJ22329)

## **TARGET INFORMATION**

Gene ID 5170 Gene Symbol PDPK1

Uniprot ID PDPK1\_HUMAN

Immunogen

Immunogen Region

Immunogen Sequence

**Specificity** A phospho specific peptide corresponding to residues surrounding S241 of human PDK1/PDPK1