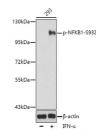

## Anti-Phospho-NFKB1-S932 antibody (STJ22312)

## **PRODUCT PROPERTIES**

Clonality Polyclonal

Clone ID Concentration Lot specific Conjugation Unconjugated Purification Affinity purification Dilution Range WB:1:500-1:2000

Formulation PBS with 0.02% Sodium Azide, 50% Glycerol, pH 7.3.