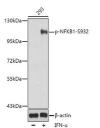

## Anti-Phospho-NFKB1-S932 antibody (STJ22312)

## **PRODUCT PROPERTIES**

Clonality Polyclonal

Clone ID Concentration Lot specific Conjugation Unconjugated Purification Affinity purification Dilution Range WB:1:500-1:2000

Formulation PBS with 0.02% Sodium Azide, 50% Glycerol, pH 7.3.