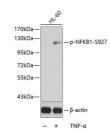

## Anti-Phospho-NFKB1-S927 antibody (STJ22309)

## **TARGET INFORMATION**

Gene ID 4790

Gene Symbol NFKB1

Uniprot ID NFKB1\_HUMAN

Immunogen CDSGV

Immunogen Region

**Specificity** A synthetic phosphorylated peptide around S927 of human NFKB1 (NP\_001158884).