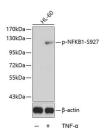

## Anti-Phospho-NFKB1-S927 antibody (STJ22309)

## **TARGET INFORMATION**

Gene ID 4790

Gene Symbol NFKB1

Uniprot ID NFKB1\_HUMAN

Immunogen CDSGV

Immunogen Region

**Specificity** A synthetic phosphorylated peptide around S927 of human NFKB1 (NP\_001158884).