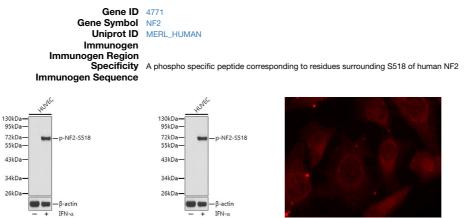

## **TARGET INFORMATION**

analysis of extracts from HUVEC pho-NF2-S518 antibody (STJ2: tibody: HRP Goat Anti-rabbit IgG (H ion. Lysates/proteins: 25ug per y ant ibody: HR on. Lysat : 3% BSA

Immunofluorescence analysis of methanol-fixed HeLa cells using Phospho-NF2-S518 antibody (STJ22307).