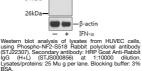

## **TARGET INFORMATION**

analysis of extracts from HUVEC pho-NF2-S518 antibody (STJ2: tibody: HRP Goat Anti-rabbit IgG (H ion. Lysates/proteins: 25ug per y ant ibody: HR on. Lysat : 3% BSA

Immunofluorescence analysis of methanol-fixed HeLa cells using Phospho-NF2-S518 antibody (STJ22307).