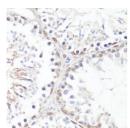

## Anti-Phospho-MYC-T58 antibody (STJ22298)

## **GENERAL INFORMATION**

Product Type Primary antibodies

**Short Description** 

Applications WB/IHC-P/ELISA Host/Source Rabbit

Reactivity Human/Mouse/Rat

## **PRODUCT PROPERTIES**

Clonality Polyclonal Clone ID

Concentration Lot specific Conjugation Unconjugated Purification Affinity purification Dilution Range WB:1:100-1:500

IHC-P:1:50-1:200

ELISA:Recommended starting concentration is 1 Mu g/mL. Please optimize the concentration based on your specific assay