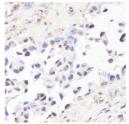

## Anti-Phospho-MYC-T58 antibody (STJ22298)

## **GENERAL INFORMATION**

Product Type Primary antibodies

**Short Description** 

Applications WB/IHC-P/ELISA Host/Source Rabbit

Reactivity Human/Mouse/Rat

## **PRODUCT PROPERTIES**

Clonality Polyclonal Clone ID

Concentration Lot specific Conjugation Unconjugated Purification Affinity purification Dilution Range WB:1:100-1:500

IHC-P:1:50-1:200

ELISA:Recommended starting concentration is 1 Mu g/mL. Please optimize the concentration based on your specific assay