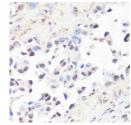

## Anti-Phospho-MYC-T58 antibody (STJ22298)

## **GENERAL INFORMATION**

Product Type Primary antibodies

**Short Description** 

Applications WB/IHC-P/ELISA Host/Source Rabbit

Reactivity Human/Mouse/Rat

## **PRODUCT PROPERTIES**

Clonality Polyclonal Clone ID

Concentration Lot specific Conjugation Unconjugated Purification Affinity purification Dilution Range WB:1:100-1:500

IHC-P:1:50-1:200

ELISA:Recommended starting concentration is 1 Mu g/mL. Please optimize the concentration based on your specific assay