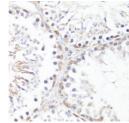

## Anti-Phospho-MYC-T58 antibody (STJ22298)

## **GENERAL INFORMATION**

Product Type Primary antibodies

**Short Description** 

Applications WB/IHC-P/ELISA Host/Source Rabbit

Reactivity Human/Mouse/Rat

## **PRODUCT PROPERTIES**

Clonality Polyclonal Clone ID

Concentration Lot specific Conjugation Unconjugated Purification Affinity purification Dilution Range WB:1:100-1:500

IHC-P:1:50-1:200

ELISA:Recommended starting concentration is 1 Mu g/mL. Please optimize the concentration based on your specific assay