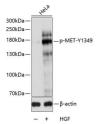

## Anti-Phospho-MET-Y1349 antibody (STJ22291)

## **TARGET INFORMATION**

Gene ID 4233

Gene Symbol MET

Uniprot ID MET\_HUMAN Immunogen EHYVHV

Immunogen Region

**Specificity** A synthetic phosphorylated peptide around Y1349 of human MET (NP\_000236.2).

Immunogen Sequence **EHYVHV** 