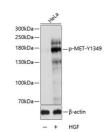

## Anti-Phospho-MET-Y1349 antibody (STJ22291)

## **TARGET INFORMATION**

Gene ID 4233

Gene Symbol MET

Uniprot ID MET\_HUMAN Immunogen EHYVHV

Immunogen Region

**Specificity** A synthetic phosphorylated peptide around Y1349 of human MET (NP\_000236.2).

Immunogen Sequence **EHYVHV** 