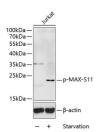

## Anti-Phospho-MAX-S11 antibody (STJ22282)

## **TARGET INFORMATION**

Gene ID 4149

Gene Symbol MAX

Uniprot ID MAX\_HUMAN

Immunogen VESDE

Immunogen Region

**Specificity** A synthetic phosphorylated peptide around S11 of human MAX (NP\_002373.3).

Immunogen VESDE