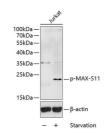

## Anti-Phospho-MAX-S11 antibody (STJ22282)

## **TARGET INFORMATION**

Gene ID 4149

Gene Symbol MAX

Uniprot ID MAX\_HUMAN

Immunogen VESDE

Immunogen Region

**Specificity** A synthetic phosphorylated peptide around S11 of human MAX (NP\_002373.3).

Immunogen VESDE