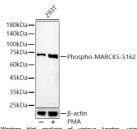

## Anti-Phospho-MARCKS-S162 antibody (STJ22280)

## **TARGET INFORMATION**

Gene ID 4082 Gene Symbol MARCKS

Uniprot ID MARCS\_HUMAN

Immunogen

Immunogen Region
Specificity A phospho specific peptide corresponding to residues surrounding S162 of human MARCKS