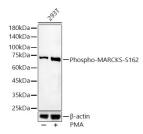

## Anti-Phospho-MARCKS-S162 antibody (STJ22280)

## **TARGET INFORMATION**

Gene ID 4082 Gene Symbol MARCKS

Uniprot ID MARCS\_HUMAN

Immunogen

Immunogen Region
Specificity A phospho specific peptide corresponding to residues surrounding S162 of human MARCKS