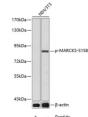

t analysis of extracts from 3T3 cells ARCKS-S158 antibody (STJ22 ntibody: HRP Goat Anti-rabbit IgG (H-ution. Lysates/proteins: 25ug per fer: 3% BSA.

Immunofluorescence analysis of methanol-fixed HeLa cells using Phospho-MARCKS-S158 antibody (STJ22279).