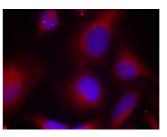

t analysis of extracts from 3T3 cells ARCKS-S158 antibody (STJ22 ntibody: HRP Goat Anti-rabbit IgG (H-ution. Lysates/proteins: 25ug per fer: 3% BSA.

Immunofluorescence analysis of methanol-fixed HeLa cells using Phospho-MARCKS-S158 antibody (STJ22279).