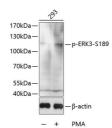

## **TARGET INFORMATION**

Gene ID 5597

Gene Symbol MAPK6 Uniprot ID MK06\_HUMAN

Immunogen HLSEG

Immunogen Region

**Specificity** A synthetic phosphorylated peptide around S189 of human ERK3 (NP\_002739.1).