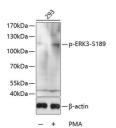

## **TARGET INFORMATION**

Gene ID 5597

Gene Symbol MAPK6 Uniprot ID MK06\_HUMAN

Immunogen HLSEG

Immunogen Region

**Specificity** A synthetic phosphorylated peptide around S189 of human ERK3 (NP\_002739.1).