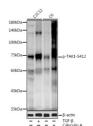

## Anti-Phospho-MAP3K7-S412 antibody (STJ22254)

## **TARGET INFORMATION**

Gene ID 6885

Gene Symbol MAP3K7 Uniprot ID M3K7\_HUMAN

Immunogen RRSIQ Immunogen Region

**Specificity** A synthetic phosphorylated peptide around S412 of human TAK1 (NP\_003179.1).