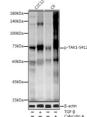

## Anti-Phospho-MAP3K7-S412 antibody (STJ22254)

## **TARGET INFORMATION**

Gene ID 6885

Gene Symbol MAP3K7 Uniprot ID M3K7\_HUMAN

Immunogen RRSIQ Immunogen Region

**Specificity** A synthetic phosphorylated peptide around S412 of human TAK1 (NP\_003179.1).