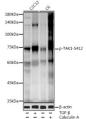

## Anti-Phospho-MAP3K7-S412 antibody (STJ22254)

## **TARGET INFORMATION**

Gene ID 6885

Gene Symbol MAP3K7 Uniprot ID M3K7\_HUMAN

Immunogen RRSIQ Immunogen Region

**Specificity** A synthetic phosphorylated peptide around S412 of human TAK1 (NP\_003179.1).