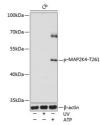

## Anti-Phospho-MAP2K4-T261 antibody (STJ22242)

## **TARGET INFORMATION**

Gene ID 6416

Gene Symbol MAP2K4

Uniprot ID MP2K4\_HUMAN Immunogen AKTRD

Immunogen Region

**Specificity** A synthetic phosphorylated peptide around T261 of human MAP2K4 (NP\_003001.1).