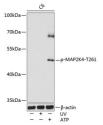

## Anti-Phospho-MAP2K4-T261 antibody (STJ22242)

## **TARGET INFORMATION**

Gene ID 6416

Gene Symbol MAP2K4

Uniprot ID MP2K4\_HUMAN Immunogen AKTRD

Immunogen Region

**Specificity** A synthetic phosphorylated peptide around T261 of human MAP2K4 (NP\_003001.1).